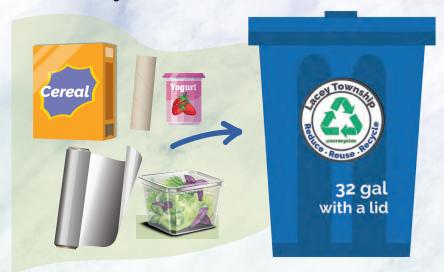

### NEW NEW NEW

**NEW MATERIALS ADDED TO SINGLE STREAM RECYCLING** AT CURBSIDE AND IN THE RECYCLING CENTER

### **Ocean County Curbside Recycling Guide**

#### **CARDBOARD**

Do not tie

#### GLASS

**Bottles & Jars** 

### **METAL CANS**

**Aluminum & Steel** food containers + Aluminum Foil

### PAPER

Not shredded

### **PLASTIC**

ONLY clean #1, #2, & #5 Lids/Caps ON

### Not on list? Don't put in bin! **DON'T BAG MATERIALS**

### **Clean & Dry Materials ONLY**

Rechargeable batteries via drop-off only, they are a fire hazard in your bin

Alkaline batteries can go in regular garbage

### **New materials added**

Chipboard Food/tissue boxes

Aluminum foil wrap & trays

Bottles, jars, food containers, etc.

### Now you can leave caps/lids ON Clean & dry before recycling

CO.OCEAN.NJ.US/RECYCLE OCRECYCLES SRECYCLE COACH APP