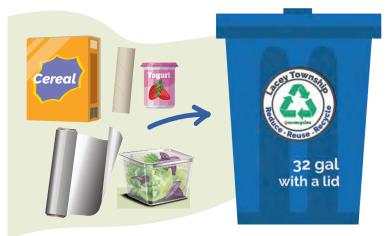

### NEW NEW NEW

**NEW MATERIALS ADDED TO SINGLE STREAM RECYCLING** AT CURBSIDE AND IN THE RECYCLING CENTER

### **New materials added**

Chipboard Food/tissue boxes

Aluminum foil wrap & trays

Bottles, jars, food containers, etc.

### Now you can leave caps/lids ON Clean & dry before recycling

CO.OCEAN.NJ.US/RECYCLE OCRECYCLES SRECYCLE COACH APP