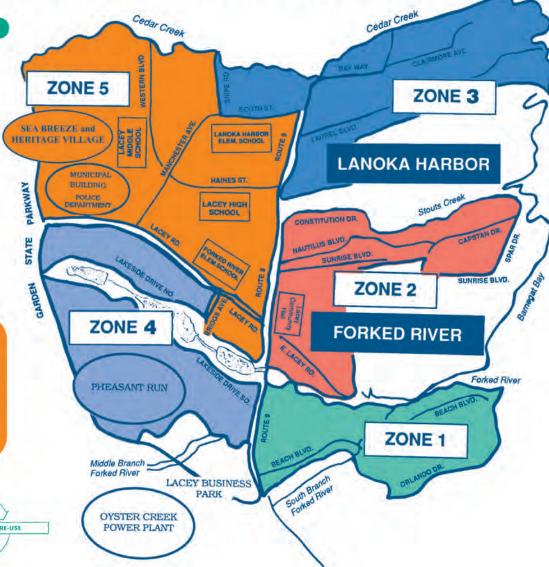

### JANUARY 2022

| Sunday                                                                                                                                                                                                                                                                                                                                                |    | Monday                                                                                                                   | Tues           | day           | Wed         | nesday            | Thu         | rsday                     | Frid            | lay                                        | Saturday |
|-------------------------------------------------------------------------------------------------------------------------------------------------------------------------------------------------------------------------------------------------------------------------------------------------------------------------------------------------------|----|--------------------------------------------------------------------------------------------------------------------------|----------------|---------------|-------------|-------------------|-------------|---------------------------|-----------------|--------------------------------------------|----------|
| Curbside collection of live Christmas trees will begin on Monday, January 3rd and will run through January 28th, weather permitting.  Please remove all tinsel, lights and garland. If you are not ready to part with your Christmas tree during our collection time, please bring it to the Recycling Center any time during normal operating hours. |    |                                                                                                                          |                |               |             |                   |             | MUNICIPAL ( RECYCLING CEN | r's Eve         | 1  RECYCLING CENTER CLOSED  New Year's Day |          |
| -                                                                                                                                                                                                                                                                                                                                                     |    | <u> </u>                                                                                                                 |                |               |             | _                 | Zone 2 Recy |                           | Zone 1 Recycli  |                                            | -        |
|                                                                                                                                                                                                                                                                                                                                                       | 2  | CURBSIDE CHRISTMAS TREE PICKUP BEGINS Zone 3 Recycling Collection                                                        | <b>~</b>       | 4             | Zone 5 Recy | 5                 | Zone 2 Recy | 6                         | Zone 1 Recyclin | 7                                          | 8        |
|                                                                                                                                                                                                                                                                                                                                                       | 9  | 10 Zone 3 Recycling Collection                                                                                           | <b>A</b>       | 11            | <b>A</b>    | 12                | <b>A</b>    | 13                        | <b>*</b>        | 14                                         | 15       |
|                                                                                                                                                                                                                                                                                                                                                       | 16 | MUNICIPAL OFFICES & RECYCLING CENTER CLOSED NO TRASH COLLECTION  Martin Luther King, Jr. Day Zone 3 Recycling Collection | *              | 18            | <b>A</b>    | 19                | <b>*</b>    | 20                        | <b>*</b>        | 21                                         | 22       |
|                                                                                                                                                                                                                                                                                                                                                       | 23 | Zone 3 Recycling Collection                                                                                              | <b>A</b>       | 25            | <b>A</b>    | 26                | <b>A</b>    | 27                        | *               | 28                                         | 29       |
|                                                                                                                                                                                                                                                                                                                                                       | 30 | 31 Zone 3 Recycling Collection                                                                                           | Zone 4 Recycli | ng Collection | Zone 5 Recy | ycling Collection | Zone 2 Recy | cling Collection          | Zone 1 Recyclin | ng Collection                              |          |

### FEBRUARY 2022

| Sunday | Monday                                                          | Tuesday                     | Wednesday                    | Thursday                                                             | Friday                                      | Saturday                                                                 |
|--------|-----------------------------------------------------------------|-----------------------------|------------------------------|----------------------------------------------------------------------|---------------------------------------------|--------------------------------------------------------------------------|
|        |                                                                 | 1                           | 2                            | 3                                                                    | 4                                           | 5                                                                        |
|        |                                                                 |                             |                              |                                                                      |                                             |                                                                          |
|        |                                                                 | 1ST QUARTER                 |                              |                                                                      |                                             |                                                                          |
|        |                                                                 | REAL ESTATE TAX DUE         | Groundhog Day                |                                                                      |                                             |                                                                          |
| 1      | T                                                               | Zone 4 Recycling Collection | Zone 5 Recycling Collection  | Zone 2 Recycling Collection                                          | Zone 1 Recycling Collection                 |                                                                          |
| 6      | 7                                                               | 8                           | 9                            | 10                                                                   | 11                                          | 12                                                                       |
|        |                                                                 |                             |                              | CDACE DEDICED FAIRS                                                  | MUNICIPAL OFFICES & RECYCLING CENTER CLOSED |                                                                          |
|        |                                                                 |                             |                              | GRACE PERIOD ENDS  LAST DAY to pay Real  Estate Tax without interest | Lincoln's Birthday (Observed)               |                                                                          |
|        | Zone 3 Recycling Collection                                     | Zone 4 Recycling Collection | Zone 5 Recycling Collection  | Zone 2 Recycling Collection                                          | Zone 1 Recycling Collection                 | Lincoln's Birthday                                                       |
| 13     | 14                                                              | 15                          | 16                           | 17                                                                   | 18                                          | 19                                                                       |
|        |                                                                 |                             |                              |                                                                      |                                             |                                                                          |
|        |                                                                 |                             |                              |                                                                      |                                             |                                                                          |
|        | Valentine's Day                                                 |                             |                              |                                                                      |                                             |                                                                          |
|        | Zone 3 Recycling Collection                                     | Zone 4 Recycling Collection | Zone 5 Recycling Collection  | Zone 2 Recycling Collection                                          | Zone 1 Recycling Collection                 |                                                                          |
| 20     | 21                                                              | 22                          | 23                           | 24                                                                   | 25                                          | 26                                                                       |
|        | MUNICIPAL OFFICES & RECYCLING CENTER CLOSED NO TRASH COLLECTION |                             |                              |                                                                      |                                             |                                                                          |
|        | President's Day                                                 | Washington's Birthday       |                              |                                                                      |                                             |                                                                          |
|        | Zone 3 Recycling Collection                                     | Zone 4 Recycling Collection | Zone 5 Recycling Collection  | Zone 2 Recycling Collection                                          | Zone 1 Recycling Collection                 |                                                                          |
| 27     | 28                                                              |                             |                              | METHODS OF TA                                                        |                                             |                                                                          |
|        |                                                                 | ONLINE at our webs          | ite TOLL TELEF               | PHONE PHONE                                                          | ACH Automatic Check Vithdrawal              | IN PERSON at<br>the Tax Office<br>Window with Cash,                      |
|        |                                                                 | www.laceytownship.c         |                              | .9511* (after a sho                                                  | ort form is filled out Check                | k, Money Order or Credit Card* Card, Visa, Discover or American Express) |
|        | Zone 3 Recycling Collection                                     | *A Convenience Fee of 2.69% | will be charged for payments |                                                                      | E, or with Credit Card IN PERSC             | · '                                                                      |

### **MARCH 2022**

| Sunday                              | Monday                      | Tuesday                                                                                                                                              | Wednesday                                            | Thursday                                       | Friday                       | Saturday |
|-------------------------------------|-----------------------------|------------------------------------------------------------------------------------------------------------------------------------------------------|------------------------------------------------------|------------------------------------------------|------------------------------|----------|
|                                     |                             | 1                                                                                                                                                    | 2                                                    | 3                                              | 4                            | 5        |
|                                     |                             | Recipients of Property Tax Deduction Must File Post Year Income Statements with the Tax Collector PD-5 Due to Tax Office Zone 4 Recycling Collection | READ ACROSS AMERICA DAY  Zone 5 Recycling Collection | Zone 2 Recycling Collection                    | Zone 1 Recycling Collection  |          |
| 6                                   | 7                           | 8                                                                                                                                                    | 9                                                    | 10                                             | 2011e i Recycling collection | 12       |
|                                     |                             |                                                                                                                                                      |                                                      |                                                |                              |          |
|                                     |                             |                                                                                                                                                      |                                                      |                                                |                              |          |
|                                     | Zone 3 Recycling Collection | International Women's Day Zone 4 Recycling Collection                                                                                                | Zone 5 Recycling Collection                          | Zone 2 Recycling Collection                    | Zone 1 Recycling Collection  |          |
| 13                                  | 14                          | 15                                                                                                                                                   | 16                                                   | 17                                             | 18                           | 19       |
|                                     |                             |                                                                                                                                                      |                                                      |                                                |                              |          |
| Daylight Savings                    |                             |                                                                                                                                                      |                                                      |                                                |                              |          |
| Time Starts Set Clocks Ahead 1 Hour | Zone 3 Recycling Collection | Zone 4 Recycling Collection                                                                                                                          | Purim Begins  Zone 5 Recycling Collection            | St. Patrick's Day  Zone 2 Recycling Collection | Zone 1 Recycling Collection  |          |
| 20                                  | 21                          | 22                                                                                                                                                   | 23                                                   | 24                                             | 25                           | 26       |
|                                     |                             |                                                                                                                                                      |                                                      |                                                |                              |          |
|                                     |                             |                                                                                                                                                      |                                                      |                                                |                              |          |
| Spring Begins                       | Zone 3 Recycling Collection | Zone 4 Recycling Collection                                                                                                                          | Zone 5 Recycling Collection                          | Zone 2 Recycling Collection                    | Zone 1 Recycling Collection  |          |
| 27                                  | 28                          | 29                                                                                                                                                   | 30                                                   | 31                                             |                              |          |
|                                     |                             |                                                                                                                                                      |                                                      |                                                |                              |          |
|                                     |                             |                                                                                                                                                      |                                                      |                                                |                              |          |
|                                     | Zone 3 Recycling Collection | Zone 4 Recycling Collection                                                                                                                          | Zone 5 Recycling Collection                          | Zone 2 Recycling Collection                    |                              |          |

### **APRIL 2022**

| Sunday                  | Monday                                                                                                  | Tuesday                     | Wednesday                   | Thursday                                                       | Friday                                        | Saturday      |
|-------------------------|---------------------------------------------------------------------------------------------------------|-----------------------------|-----------------------------|----------------------------------------------------------------|-----------------------------------------------|---------------|
|                         |                                                                                                         |                             |                             |                                                                | 1                                             | 2             |
|                         |                                                                                                         |                             |                             |                                                                |                                               |               |
|                         |                                                                                                         |                             |                             |                                                                |                                               |               |
|                         |                                                                                                         |                             |                             |                                                                | April Fool's Day  Zone 1 Recycling Collection |               |
| 3                       | 4                                                                                                       | 5                           | 6                           | 7                                                              | 20the 1 Recycling Collection                  | 9             |
|                         |                                                                                                         |                             |                             | ,                                                              | J                                             | ,             |
|                         |                                                                                                         |                             |                             |                                                                |                                               |               |
|                         |                                                                                                         |                             |                             |                                                                |                                               |               |
|                         | Zone 3 Recycling Collection                                                                             | Zone 4 Recycling Collection | Zone 5 Recycling Collection | Zone 2 Recycling Collection                                    | Zone 1 Recycling Collection                   |               |
| 10                      | 11                                                                                                      | 12                          | 13                          | 14                                                             | Tax Day 15                                    | 16            |
|                         |                                                                                                         |                             |                             |                                                                | MUNICIPAL OFFICES & RECYCLING CENTER CLOSED   |               |
|                         |                                                                                                         |                             |                             |                                                                | Good Friday<br>Passover Begins                |               |
|                         | Zone 3 Recycling Collection                                                                             | Zone 4 Recycling Collection | Zone 5 Recycling Collection | Zone 2 Recycling Collection                                    |                                               |               |
| 17                      | 18                                                                                                      | 19                          | 20                          | 21                                                             | 22                                            | 23            |
|                         |                                                                                                         |                             |                             |                                                                |                                               |               |
| RECYCLING CENTER CLOSED | SPRING LEAF COLLECTION 1st Cycle Begins                                                                 |                             |                             |                                                                |                                               |               |
| Easter                  | Leaves must be in biodegradable paper bags or cans for Curbside Collection  Zone 3 Recycling Collection | Zone 4 Recycling Collection | Zone 5 Recycling Collection | Administrative Professional's Day  Zone 2 Recycling Collection | Earth Day  Zone 1 Recycling Collection        | Passover Ends |
| 24                      | 25                                                                                                      | 26                          | 27                          | 28                                                             | 29                                            | 30            |
| 24                      | 23                                                                                                      | 20                          | 2,                          | 20                                                             | 2,                                            | 55            |
|                         |                                                                                                         |                             |                             |                                                                |                                               |               |
| FORKED RIVER MOUNTAIN   |                                                                                                         |                             |                             |                                                                | National Arbor Day                            |               |
| COALITION CLEAN-UP      | Zone 3 Recycling Collection                                                                             | Zone 4 Recycling Collection | Zone 5 Recycling Collection | Zone 2 Recycling Collection                                    | Zone 1 Recycling Collection                   |               |

### **MAY 2022**

|          | Sunday       | Monday                                                                                                                                                     | Tuesday                                                                             | Wednesday                                    | Thursday                                            | Friday                                                                          | Saturday                                                                                                                          |
|----------|--------------|------------------------------------------------------------------------------------------------------------------------------------------------------------|-------------------------------------------------------------------------------------|----------------------------------------------|-----------------------------------------------------|---------------------------------------------------------------------------------|-----------------------------------------------------------------------------------------------------------------------------------|
| Market 1 | 1            | 2ND QUARTER REAL ESTATE TAX DUE SPRING LEAF COLLECTION 2nd & Final Cycle Begins Leaves must be in biodegradable paper bags or cans for Curbside Collection | 3                                                                                   | 4                                            | 5                                                   | 6                                                                               | RABIES CLINIC<br>Lacey DPW Garage                                                                                                 |
| 8        |              | Zone 3 Recycling Collection                                                                                                                                | Zone 4 Recycling Collection                                                         | Zone 5 Recycling Collection                  | Zone 2 Recycling Collection                         | Zone 1 Recycling Collection                                                     | RAIN DÁTE: May 14, 2022                                                                                                           |
|          | 8            | 9                                                                                                                                                          | 10                                                                                  | 11                                           | 12                                                  | 13                                                                              | 14                                                                                                                                |
|          |              |                                                                                                                                                            | GRACE PERIOD ENDS<br>LAST DAY to pay Real Estate<br>Tax without interest            |                                              |                                                     |                                                                                 |                                                                                                                                   |
| 8        | Mother's Day | Zone 3 Recycling Collection                                                                                                                                | Zone 4 Recycling Collection                                                         | Zone 5 Recycling Collection                  | Zone 2 Recycling Collection                         | Zone 1 Recycling Collection                                                     |                                                                                                                                   |
| 3        | 15           | 16                                                                                                                                                         | 17                                                                                  | 18                                           | 19                                                  | 20                                                                              | 21                                                                                                                                |
|          |              | Zone 3 Recycling Collection                                                                                                                                | LAST DAY to Register to<br>Vote for Primary Election<br>Zone 4 Recycling Collection | Zone 5 Recycling Collection                  | Zone 2 Recycling Collection                         | Zone 1 Recycling Collection                                                     | Armed Forces Day                                                                                                                  |
|          | 22           | 23                                                                                                                                                         | 24                                                                                  | 25                                           | 26                                                  | 27                                                                              | 28                                                                                                                                |
|          |              |                                                                                                                                                            |                                                                                     |                                              |                                                     |                                                                                 |                                                                                                                                   |
|          |              | Zone 3 Recycling Collection                                                                                                                                | Zone 4 Recycling Collection                                                         | Zone 5 Recycling Collection                  | Zone 2 Recycling Collection                         | Zone 1 Recycling Collection                                                     |                                                                                                                                   |
| P        | 29           | 30                                                                                                                                                         | 31                                                                                  |                                              |                                                     | S OF TAX PAYMEN                                                                 |                                                                                                                                   |
|          |              | MUNICIPAL OFFICES & RECYCLING CENTER CLOSED NO TRASH COLLECTION  Memorial Day                                                                              | COUNTY DEADLINE for receipt of Absentee Ballot Applications                         | ONLINE at our website www.laceytownship.org* | TOLL FREE<br>TELEPHONE<br>NUMBER<br>1-866-989-9511* | ACH Automatic Check Withdrawal (after a short form is filled out at our office) | IN PERSON at the Tax Office Window with Cash, Check, Money Order or Credit Card* (MasterCard, Visa, Discover or American Express) |
|          |              | Zone 3 Recycling Collection                                                                                                                                | Zone 4 Recycling Collection                                                         | *A Convenience Fee of 2.69% will be          | charged for payments made ONLINE,                   | by TELEPHONE, or with Credit Card IN                                            |                                                                                                                                   |

### **JUNE 2022**

| Sunday                                                                                                                                                                                                 | Monday                      | Tuesday                     | Wednesday                   | Thursday                    | Friday                                              | Saturday                        |
|--------------------------------------------------------------------------------------------------------------------------------------------------------------------------------------------------------|-----------------------------|-----------------------------|-----------------------------|-----------------------------|-----------------------------------------------------|---------------------------------|
| Jersey Fresh Farmers Market  is a weekly farm market featuring locally grown fruits,  vegetables, fresh baked items and many specialty items.  The Market runs June 3rd through October, 11AM - 5PM at |                             |                             |                             | 2                           | 10AM - 8PM EARLY VOTING C.A. SMITH COMMUNITY CENTER | 4<br>10AM - 8PM<br>EARLY VOTING |
|                                                                                                                                                                                                        |                             |                             |                             | Zone 2 Recycling Collection | , ,                                                 | C.A. SMITH COMMUNITY CENTER     |
| 10AM - 6PM                                                                                                                                                                                             | 6                           | 7 PRIMARY ELECTION          | 8                           | 9                           | 10                                                  | 11                              |
| EARLY VOTING C.A. SMITH COMMUNITY CENTER                                                                                                                                                               | Zone 3 Recycling Collection | Zone 4 Recycling Collection | Zone 5 Recycling Collection | Zone 2 Recycling Collection | Zone 1 Recycling Collection                         |                                 |
| 12                                                                                                                                                                                                     | 13                          | 14                          | 15                          | 16                          | 17                                                  | 18                              |
|                                                                                                                                                                                                        |                             | Flag Day                    |                             |                             |                                                     | FIRST DAY Lifeguards on         |
|                                                                                                                                                                                                        | Zone 3 Recycling Collection | Zone 4 Recycling Collection | Zone 5 Recycling Collection | Zone 2 Recycling Collection | Zone 1 Recycling Collection                         | duty at beaches 10AM - 4PM      |
| 19                                                                                                                                                                                                     | 20                          | 21                          | 22                          | 23                          | 24                                                  | 25                              |
| Father's Day                                                                                                                                                                                           |                             | Summer Begins               |                             |                             |                                                     |                                 |
| Juneteenth                                                                                                                                                                                             | Zone 3 Recycling Collection | Zone 4 Recycling Collection | Zone 5 Recycling Collection | Zone 2 Recycling Collection | Zone 1 Recycling Collection                         |                                 |
| 26                                                                                                                                                                                                     | 27                          | 28                          | 29                          | 30                          | VOTE EARLY JUNE 3RD & 4T<br>JUNE 5TH -              | H - 10AM - 8PM<br>10AM - 6PM    |
|                                                                                                                                                                                                        | Zono 2 Posteling Collection | Zono 4 Posteling Collection | Zone 5 Recycling Collection | Zono 2 Posteling Collection | C.A. SMITH COM<br>15 EAST LA                        |                                 |
| LAND D                                                                                                                                                                                                 | Zone 3 Recycling Collection | Zone 4 Recycling Collection | Zone 3 Recycling Collection | Zone Z Recycling Collection | 10 11 10 1 11                                       |                                 |

### **JULY 2022**

| Su               | unday                       | Monday                                                                           | Tuesday                                                                                                                    | Wednesday                       | Thursday                       | Friday                      | Saturday |
|------------------|-----------------------------|----------------------------------------------------------------------------------|----------------------------------------------------------------------------------------------------------------------------|---------------------------------|--------------------------------|-----------------------------|----------|
| FR AS Fresh AS F | SEY is                      | a weekly farm market fea<br>baked iten<br>The Market runs                        | esh Farmers Naturing locally grown fruit<br>ms and many specialty ite<br>sthrough October, 11AN<br>y United Methodist Chur | Zone 2 Recycling Collection     | 1  Zone 1 Recycling Collection | 2                           |          |
|                  | 3                           | 4                                                                                | 5                                                                                                                          | 6                               | 7                              | 8                           | 9        |
| 7:30 PM - L      | EWORKS<br>Lacey High School | MUNICIPAL OFFICES & RECYCLING CENTER CLOSED NO TRASH COLLECTION Independence Day |                                                                                                                            |                                 |                                |                             |          |
| Rain date -      |                             | Zone 3 Recycling Collection                                                      |                                                                                                                            |                                 | Zone 2 Recycling Collection    | Zone 1 Recycling Collection |          |
|                  | 10                          | Tone 3 Recycling Collection                                                      | Tone 4 Recycling Collection                                                                                                | 13  Zone 5 Recycling Collection | Tone 2 Recycling Collection    | Zone 1 Recycling Collection | 16       |
|                  | 17                          | 18  Zone 3 Recycling Collection                                                  | 19 Zone 4 Recycling Collection                                                                                             | 20 Zone 5 Recycling Collection  | Zone 2 Recycling Collection    | Zone 1 Recycling Collection | 23       |
|                  | 24                          | 25                                                                               | 26                                                                                                                         | 27                              | 28                             | 29                          | 30       |
|                  | 31                          | Zone 3 Recycling Collection                                                      | Zone 4 Recycling Collection                                                                                                | Zone 5 Recycling Collection     | Zone 2 Recycling Collection    | Zone 1 Recycling Collection |          |

### **AUGUST 2022**

| Sunday | Monday                                                      | Tuesday                     | Wednesday                                                                                      | Thursday                                            | Friday                                                                               | Saturday                                                            |
|--------|-------------------------------------------------------------|-----------------------------|------------------------------------------------------------------------------------------------|-----------------------------------------------------|--------------------------------------------------------------------------------------|---------------------------------------------------------------------|
|        | 1                                                           | 2                           | 3                                                                                              | 4                                                   | 5                                                                                    | 6                                                                   |
|        | 3RD QUARTER REAL ESTATE TAX DUE Zone 3 Recycling Collection | Zone 4 Recycling Collection | Zone 5 Recycling Collection                                                                    | Zone 2 Recycling Collection                         | Zone 1 Recycling Collection                                                          |                                                                     |
|        | 8                                                           | 9                           | 10                                                                                             | 11                                                  | 12                                                                                   | 13                                                                  |
|        | Zana 2 Danieline Callastian                                 | Zone 4 Recycling Collection | GRACE PERIOD ENDS LAST DAY to pay Real Estate Tax without interest Zone 5 Recycling Collection | Zone 2 Recycling Collection                         | Zero 1 Denusiina Cellestion                                                          |                                                                     |
| 14     |                                                             | 20ne 4 Recycling Collection | 20ne 3 Recycling Collection                                                                    | 2 Recycling Collection                              | 20ne i Recycling Collection                                                          | 20                                                                  |
|        |                                                             |                             |                                                                                                |                                                     |                                                                                      |                                                                     |
|        | Zone 3 Recycling Collection                                 | Zone 4 Recycling Collection | Zone 5 Recycling Collection                                                                    | Zone 2 Recycling Collection                         | Zone 1 Recycling Collection                                                          |                                                                     |
| 2      | 22                                                          | 23                          | 24                                                                                             | 25                                                  | 26                                                                                   | 27                                                                  |
|        | Zone 3 Recycling Collection                                 | Zone 4 Recycling Collection | Zone 5 Recycling Collection                                                                    | Zone 2 Recycling Collection                         | Zone 1 Recycling Collection                                                          | LACEY MUNICIPAL ALLIANCE<br>5K, 1 MILE FUN RUN,<br>AND KIDDIE DASH  |
| 28     | 3 29                                                        | 30                          | 31                                                                                             | ACCEPT                                              | TED METHODS OF TAX PA                                                                | YMENT                                                               |
|        |                                                             |                             |                                                                                                | ONLINE at our website  www.laceytownship.org*  1-86 | TOLL FREE TELEPHONE NUMBER 6-989-9511*  ACH Automati Withdrav (after a short form is | val Window with Cash, filled out Check, Money Order or Credit Card* |
|        | Zone 3 Recycling Collection                                 | Zone 4 Recycling Collection | Zone 5 Recycling Collection                                                                    |                                                     | at our office,<br>payments made ONLINE, by TELEPHONE, or with C                      | (master data) may blacerer or renoritan Express )                   |

### SEPTEMBER 2022

| Sunday                          | Monday                                                                    | Tuesday                                                                                                         | Wednesday                                    | Thursday                       | Friday                                    | Saturday                                          |
|---------------------------------|---------------------------------------------------------------------------|-----------------------------------------------------------------------------------------------------------------|----------------------------------------------|--------------------------------|-------------------------------------------|---------------------------------------------------|
| JERSEY is FRESH AS Fresh (Sets) | a weekly farm market fe<br>baked iter<br>The Market run:                  | esh Farmers Naturing locally grown fruins and many specialty items through October, 11ANA United Methodist Chur | its, vegetables, fresh<br>ems.<br>1 - 5PM at | 1  Zone 2 Recycling Collection | Zone 1 Recycling Collection               | 3                                                 |
| 4                               | MUNICIPAL OFFICES & RECYCLING CENTER CLOSED NO TRASH COLLECTION Labor Day | 6                                                                                                               | 7                                            | 8                              | 9                                         | 10                                                |
|                                 | •                                                                         | Zone 4 Recycling Collection                                                                                     | Zone 5 Recycling Collection                  | Zone 2 Recycling Collection    | Zone 1 Recycling Collection               |                                                   |
| 11 Patriot Day                  | 12                                                                        | 13                                                                                                              | 14                                           | 15                             | 16                                        | 17                                                |
| National Grandparents Day       | Zone 3 Recycling Collection                                               | Zone 4 Recycling Collection                                                                                     | Zone 5 Recycling Collection                  | Zone 2 Recycling Collection    | Zone 1 Recycling Collection               |                                                   |
| 18                              | 19                                                                        | 20                                                                                                              | 21                                           | 22                             | 23                                        | 24                                                |
|                                 | Zone 3 Recycling Collection                                               | Zone 4 Recycling Collection                                                                                     | Peace Day  Zone 5 Recycling Collection       | Zone 2 Recycling Collection    | Autumn Begins Zone 1 Recycling Collection | LACEY DAY<br>FUN FOR ALL!<br>12 Noon - Gille Park |
| 25                              | 26                                                                        | 27                                                                                                              | 28                                           | 29                             | 30                                        |                                                   |
| Rosh Hashanah Begins            | Zone 3 Recycling Collection                                               | Zone 4 Recycling Collection                                                                                     | Zone 5 Recycling Collection                  | Zone 2 Recycling Collection    | Zone 1 Recycling Collection               |                                                   |