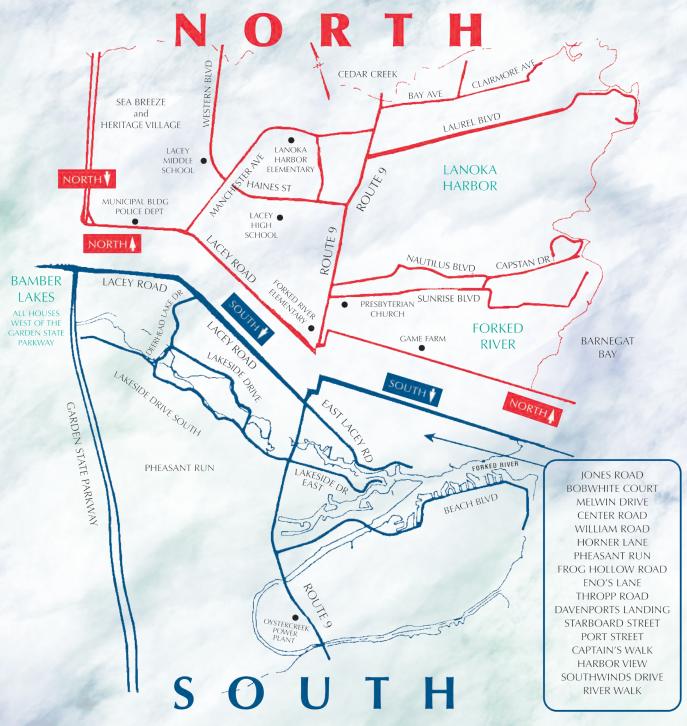

### **LACEY TOWNSHIP CALENDAR INDEX**

| Municipal Departments, Phone Extensions, Meeting Schedules, Assistance Programs, Other Phone Numbers | Page 2  |
|------------------------------------------------------------------------------------------------------|---------|
| Meet Your 2022 Township Committee                                                                    | Page 3  |
| Trash Collection at Curbside, find out what is acceptable                                            |         |
| for curbside collection                                                                              | Page 31 |
| Recycling Collection at Curbside                                                                     | Page 32 |
| Recycling Collection Zone Map                                                                        | Page 33 |
| Recycling Center Information                                                                         | Page 34 |
| Other Recycling/Disposal Facilities Beyond The Curb                                                  | Page 35 |
| Recycle Coach App                                                                                    | Page 35 |
| Solutions to Stormwater Pollution                                                                    | Page 36 |

### FEBRUARY 2022

| Sunday | Monday                                                          | Tuesday                     | Wednesday                    | Thursday                                                             | Friday                                      | Saturday                                                                 |
|--------|-----------------------------------------------------------------|-----------------------------|------------------------------|----------------------------------------------------------------------|---------------------------------------------|--------------------------------------------------------------------------|
|        |                                                                 | 1                           | 2                            | 3                                                                    | 4                                           | 5                                                                        |
|        |                                                                 |                             |                              |                                                                      |                                             |                                                                          |
|        |                                                                 | 1ST QUARTER                 |                              |                                                                      |                                             |                                                                          |
|        |                                                                 | REAL ESTATE TAX DUE         | Groundhog Day                |                                                                      |                                             |                                                                          |
| 1      | T                                                               | Zone 4 Recycling Collection | Zone 5 Recycling Collection  | Zone 2 Recycling Collection                                          | Zone 1 Recycling Collection                 |                                                                          |
| 6      | 7                                                               | 8                           | 9                            | 10                                                                   | 11                                          | 12                                                                       |
|        |                                                                 |                             |                              | CDACE DEDICED FAIRS                                                  | MUNICIPAL OFFICES & RECYCLING CENTER CLOSED |                                                                          |
|        |                                                                 |                             |                              | GRACE PERIOD ENDS  LAST DAY to pay Real  Estate Tax without interest | Lincoln's Birthday (Observed)               |                                                                          |
|        | Zone 3 Recycling Collection                                     | Zone 4 Recycling Collection | Zone 5 Recycling Collection  | Zone 2 Recycling Collection                                          | Zone 1 Recycling Collection                 | Lincoln's Birthday                                                       |
| 13     | 14                                                              | 15                          | 16                           | 17                                                                   | 18                                          | 19                                                                       |
|        |                                                                 |                             |                              |                                                                      |                                             |                                                                          |
|        |                                                                 |                             |                              |                                                                      |                                             |                                                                          |
|        | Valentine's Day                                                 |                             |                              |                                                                      |                                             |                                                                          |
|        | Zone 3 Recycling Collection                                     | Zone 4 Recycling Collection | Zone 5 Recycling Collection  | Zone 2 Recycling Collection                                          | Zone 1 Recycling Collection                 |                                                                          |
| 20     | 21                                                              | 22                          | 23                           | 24                                                                   | 25                                          | 26                                                                       |
|        | MUNICIPAL OFFICES & RECYCLING CENTER CLOSED NO TRASH COLLECTION |                             |                              |                                                                      |                                             |                                                                          |
|        | President's Day                                                 | Washington's Birthday       |                              |                                                                      |                                             |                                                                          |
|        | Zone 3 Recycling Collection                                     | Zone 4 Recycling Collection | Zone 5 Recycling Collection  | Zone 2 Recycling Collection                                          | Zone 1 Recycling Collection                 |                                                                          |
| 27     | 28                                                              |                             |                              | METHODS OF TA                                                        |                                             |                                                                          |
|        |                                                                 | ONLINE at our webs          | ite TOLL TELEF               | PHONE PHONE                                                          | ACH Automatic Check Vithdrawal              | IN PERSON at<br>the Tax Office<br>Window with Cash,                      |
|        |                                                                 | www.laceytownship.c         |                              | .9511* (after a sho                                                  | ort form is filled out Check                | k, Money Order or Credit Card* Card, Visa, Discover or American Express) |
|        | Zone 3 Recycling Collection                                     | *A Convenience Fee of 2.69% | will be charged for payments |                                                                      | E, or with Credit Card IN PERSC             | · '                                                                      |