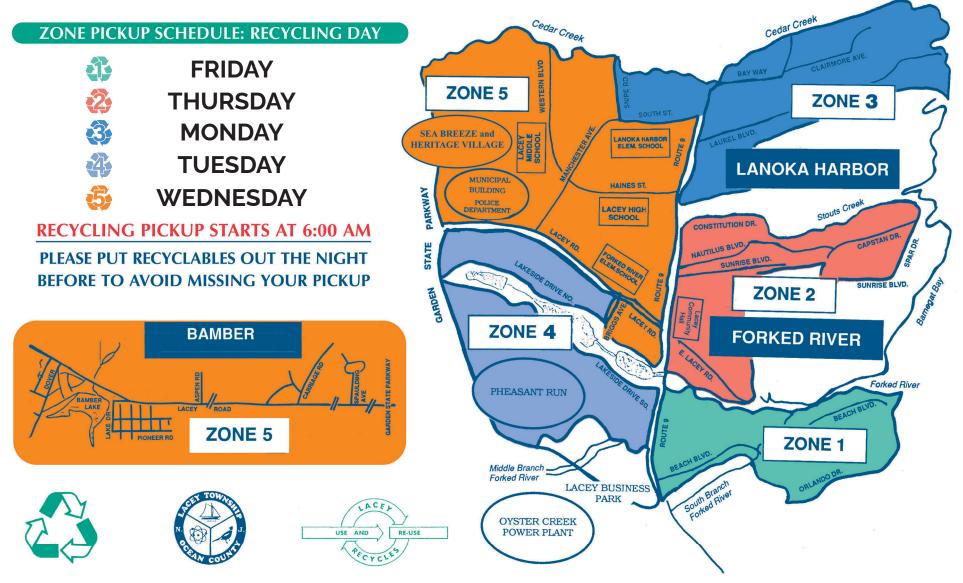

Lacey Township promotes the benefits of recycling for our health, our environment, and our economy and we re-energize the efforts all of us can take to meet the obligations we have as a town to our future generations. For the health of our planet, we must prioritize reducing, reusing, and recycling of materials. Each of us has a role to play in this effort. While we know the benefits of recycling, it is at a crossroads today in many parts of the country. Too many Americans are uncertain about what materials can or should be recycled. Towns and counties have trouble finding markets for their recycled waste making it difficult to dispose of and ultimately ends up in a landfill. We need to take action and dispose of waste in the proper bins whenever possible, reuse containers, compost food, and use products made with recycled materials. Together, as we activate our collective will and actualize our shared responsibility, we can create a cleaner and greener town that secures our future for generations to come. Recycling remains an important way for the public to conserve resources, reduce waste, enhance sustainability, and improve our quality of life.